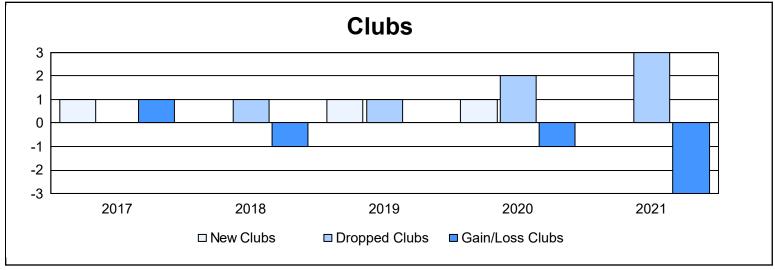

District 22 W As of June 2021 Cumulative

| Year      | New<br>Clubs | Dropped<br>Clubs | Gain/<br>Loss<br>Clubs | New<br>Members | Charter<br>Members | Reinstate<br>Members | Transfer<br>Members | Total<br>Member<br>Added | Total<br>Members<br>Dropped | Gain/<br>Loss<br>Members |
|-----------|--------------|------------------|------------------------|----------------|--------------------|----------------------|---------------------|--------------------------|-----------------------------|--------------------------|
| 2016-2017 | 1            | 0                | 1                      | 196            | 29                 | 9                    | 7                   | 241                      | 193                         | 48                       |
| 2017-2018 | 0            | 1                | -1                     | 180            | 0                  | 2                    | 12                  | 194                      | 257                         | -63                      |
| 2018-2019 | 1            | 1                | 0                      | 114            | 26                 | 8                    | 16                  | 164                      | 202                         | -38                      |
| 2019-2020 | 1            | 2                | -1                     | 80             | 41                 | 2                    | 16                  | 139                      | 198                         | -59                      |
| 2020-2021 | 0            | 3                | -3                     | 78             | 11                 | 7                    | 9                   | 105                      | 252                         | -147                     |
| Average   | 1            | 1                | -1                     | 130            | 21                 | 6                    | 12                  | 169                      | 220                         | -52                      |